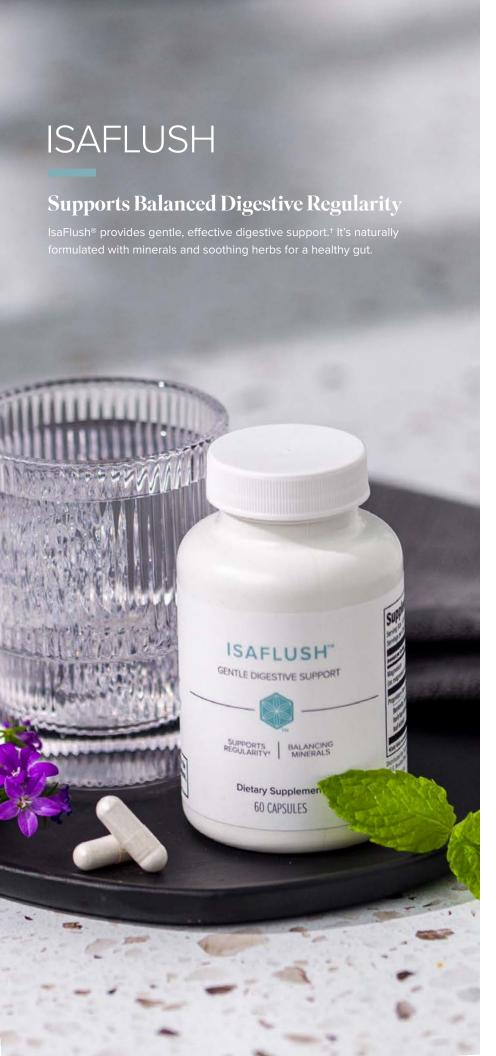

## **How to Use**

For best results, consume one to two IsaFlush capsules daily, preferably at bedtime. Take with a full glass of water to ensure proper hydration, an essential component for a healthy digestive function.